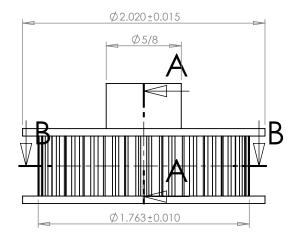

## **Part Number:** 28XLDF

**Part Description:** 

1/5" Pitch (XL) Delrin Timing Belts Pulleys For Belts up to 3/8" Wide

Dimensions are in inches Tolerances: Fractional <u>+</u> 0.015

PROPRIETARY AND CONFIDENTIAL: