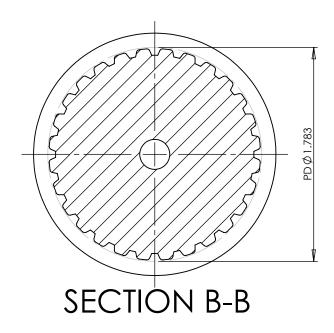

## **Part Number:** 28XLDF

**Part Description:** 

1/5" Pitch (XL) Delrin Timing Belts Pulleys For Belts up to 3/8" Wide

Dimensions are in inches Tolerances: Fractional <u>+</u> 0.015

PROPRIETARY AND CONFIDENTIAL: