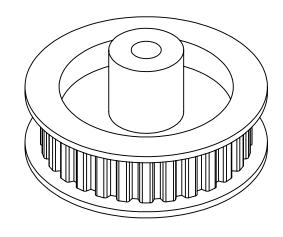

## **Part Number:** 28XLDF

**Part Description:** 

1/5" Pitch (XL) Delrin Timing Belts Pulleys For Belts up to 3/8" Wide

Dimensions are in inches Tolerances: Fractional <u>+</u> 0.015

PROPRIETARY AND CONFIDENTIAL: