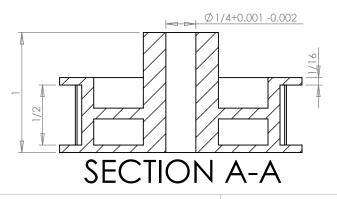

## **Part Number:** 28XLDF

**Part Description:** 

1/5" Pitch (XL) Delrin Timing Belts Pulleys For Belts up to 3/8" Wide

Dimensions are in inches Tolerances: Fractional <u>+</u> 0.015

PROPRIETARY AND CONFIDENTIAL: